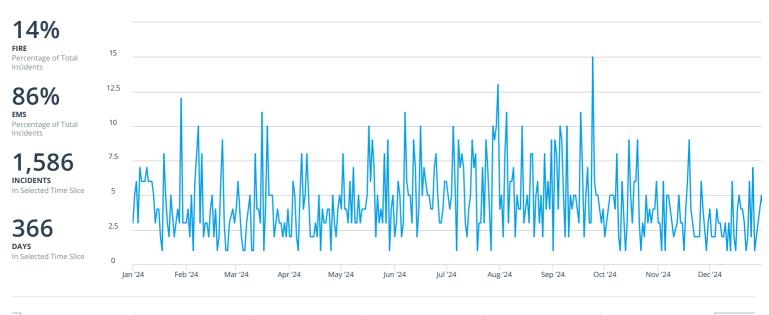

### Total Record Volume By Incident Type

Previous Year 🗸

♠

eso

Jan 1, 2024 - Dec 31, 2024 🗸

~//~

| Counts                                                             | % Rov   | vs      | % Columns | %       | All     |         |         |         |         |         |         |         |         |       |
|--------------------------------------------------------------------|---------|---------|-----------|---------|---------|---------|---------|---------|---------|---------|---------|---------|---------|-------|
|                                                                    | Jan '24 | Feb '24 | Mar '24   | Apr '24 | May '24 | Jun '24 | Jul '24 | Aug '24 | Sep '24 | Oct '24 | Nov '24 | Dec '24 | Jan '25 | Total |
| (10) Fire, other                                                   |         |         |           | 1       | 1       |         |         |         |         |         |         |         |         | 2     |
| (11) Structure<br>Fire                                             |         | 1       |           | 1       | 1       |         |         | 1       | 1       |         |         |         |         | 5     |
| (13) Mobile<br>property<br>(vehicle) fire                          |         |         | 1         |         |         |         |         | 2       |         |         |         |         |         | 3     |
| (14) Natural vegetation fire                                       |         |         |           | 1       |         |         |         |         |         |         |         |         |         | 1     |
| (15) Outside<br>rubbish fire                                       |         | 2       |           | 1       | 1       | 2       |         | 1       | 1       | 1       |         |         |         | 9     |
| (16) Special<br>outside fire                                       | 1       |         |           |         |         |         |         |         |         |         |         | 1       |         | 2     |
| (21)<br>Overpressure<br>rupture from<br>steam (no<br>ensuing fire) | 1       |         |           |         |         |         |         |         |         |         |         |         |         | 1     |
| (25) Excessive<br>heat, scorch<br>burns with no<br>ignition        |         |         | 1         |         |         |         |         |         |         |         |         |         |         | 1     |
| (30) Rescue,<br>emergency<br>medical call<br>(EMS), other          |         |         |           |         |         | 1       |         |         |         |         |         |         |         | 1     |
| (31) Medical<br>assist                                             |         |         |           |         |         |         | 1       |         |         | 1       |         |         |         | 2     |
| (32) Emergency<br>medical<br>service (EMS)<br>incident             | 114     | 92      | 102       | 91      | 126     | 134     | 162     | 132     | 148     | 103     | 81      | 76      |         | 1,361 |
| (34) Search for<br>lost person                                     |         |         |           | 2       |         |         |         | 2       | 4       |         | 1       |         |         | 9     |
| (36) Water or<br>ice-related<br>rescue                             | 2       |         |           |         | 2       |         |         |         |         | 2       |         | 1       |         | 7     |
| (38) Rescue or<br>EMS standby                                      |         |         |           |         | 2       |         | 2       |         |         | 1       |         |         |         | 5     |